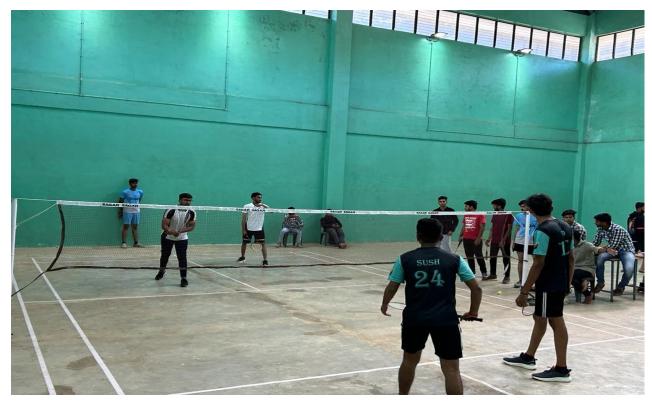

91 20 24354036
E-mail: director\_sknsbm@sinhgad.edu, website: www.sinhgad.edu

Prof. M. N. Navale M.E. (Elect), MIE, MBA Founder President Dr. (Mrs.)Sunanda M. Navale B.A., M.P.M., Ph.D Founder Secretory Dr. Prachi Pargaonkar M.Com., Ph.D., FCA Director

## **Chess Boys**







# S.K.N. SINHGAD SCHOOL OF BUSINESS MANAGEMENT

Approved by AICTE, Recognized by Govt. of Maharashtra & Affiliated to Savitribai Phule Pune University, Accredited by NAAC)S. No. 10/1, Ambegaon (Bk.), Pune – 411041. Phone: + 91 20 24354036

E-mail: director\_sknsbm@sinhgad.edu, website: www.sinhgad.edu

Prof. M. N. Navale M.E. (Elect), MIE, MBA Founder President **Dr. (Mrs.)Sunanda M. Navale** B.A., M.P.M., Ph.D **Founder Secretory** 

Dr. Prachi Pargaonkar M.Com., Ph.D., FCA Director

## **Badminton Double Boys**